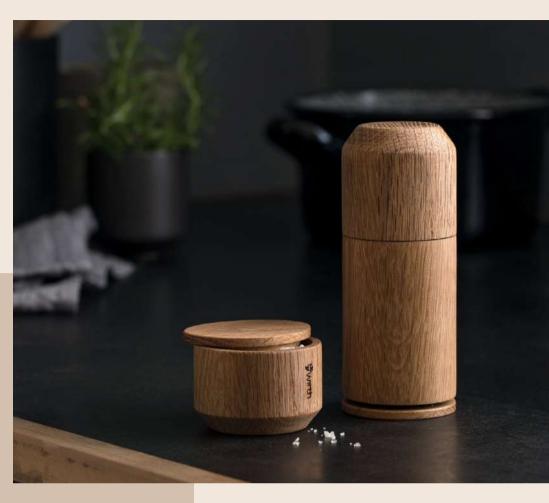

## Can you give us an example of how you come up with the details in your designs?

Simple problems have simple solutions — but sometimes it requires a carefully thought-through design to give the solution the perfect shape. For example, at the bottom of the salt & pepper grinder, Crush Me, you will find such a solution to one of the small problems of everyday life: a small disc that catches the loose salt and pepper grains that otherwise end up on the table. Alternatively, you can simply turn the grinder upside down since it stands just as well on the top.